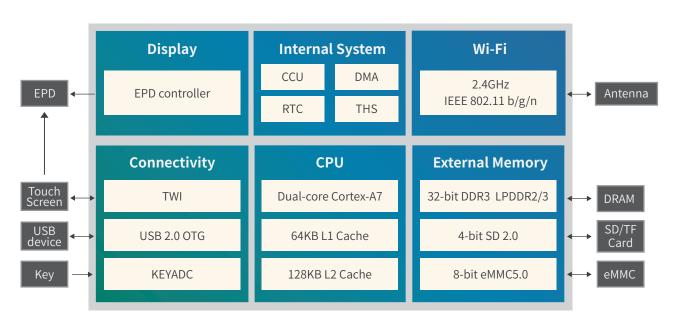

# ALLWINNER BUILT-IN EPD PROCESSOR

# **Overview**

The Allwinner B288 dual-core e-book processor offers low-power consumption and is a streamlined solution for customers seeking ARM Cortex-A7 performance levels with flexible design features.

# **Highlights**



Allwinners integrated Wi-Fi, which can directly lower the total system cost.



Up to 2332 × 1650 screen resolution with built-in Electronic Paper Display (EPD), independently designed by Allwinner.



Supports LPDDR 2/3, which can reduce power consumption.



Supports Linux 3.10 and Android 4.4 System.

# **Block Diagram**



## **Features**

| CPU         | • Dual-core ARM Cortex <sup>™</sup> -A7 Processor                                                            |
|-------------|--------------------------------------------------------------------------------------------------------------|
| Memory      | <ul> <li>Supports DDR3 /DDR3L/LPDDR2/LPDDR3 SDRAM</li> <li>eMMC 5.0, SD 2.0 compliant</li> </ul>             |
| Display     | <ul> <li>Supports 5-bit E-INK LCD</li> <li>Supports E-INK engine up to 2332x1650@100 Hz</li> </ul>           |
| Wi-Fi       | <ul> <li>Supports 802.11 b/g/n protocol</li> <li>Full security support: WPS, WPA, WPA2, WEP, TKIP</li> </ul> |
| Integration | • Supports USB 2.0 OTG, UART, TWI                                                                            |
| Package     | • F